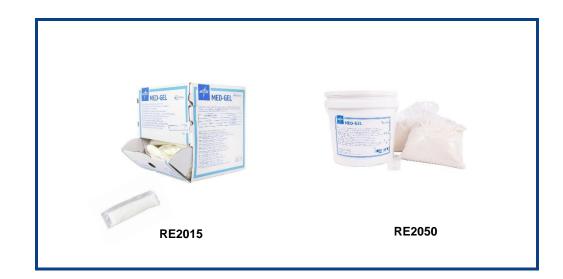

# RE2015 - RE2050

RE2015: MED-GEL is packed in an individual 15gr water-soluble bag. 1 bag = 1 dose = 15gr MED-GEL

**MED-Gel** solidifier agent

RE2050: MED-GEL is packed in a 2kg bucket containing 2 bags of 1kg each and a measuring cup. Use the measuring cup to pour MED-GEL to jellify the fluids. 1 full measuring cup = 1 dose = 15gr MED-GEL

#### Main materials

Sodium Polyacrylate (95%), Water (5%).

Pack factor

RE2015: 200 units per case (1 case contains 2 dispenser boxes for 100 units each).

RE2050: 2 units per case (1 unit is 1 bucket of 2kg of solidifying agent powder). To open the bulk please use a tool (cutter, clamp).