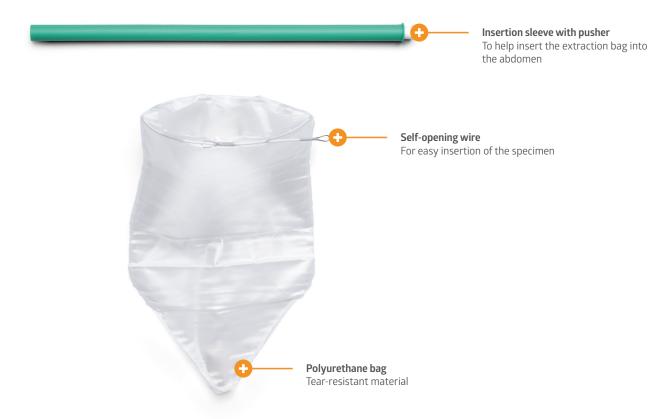

### MED-LAP Extraction Bag

**Intuitive, self-opening, easy-handling.** The extraction bag with pusher is an intuitive product, which is designed to be easy to handle and widely used during laparoscopic procedures.

Benefits and features:

• Suitable for use in combination with a standard 10 or 12-mm trocar