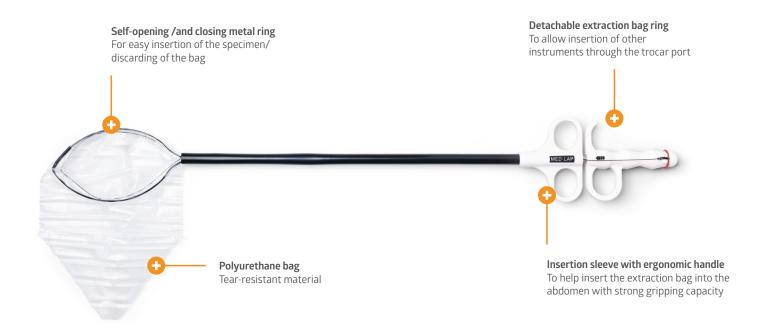

### MED-LAP Extraction Bag with Grip

**Steerable**, **self-opening**, **detachable**. The Extraction Bag with Grip is a sophisticated product that is designed for easy use by clinicians during laparoscopic procedures.

Benefits and features:

EC REP Snangrad International Effectives 80 20537 Hamburg, Germany

 Suitable for use in combination with a standard 10 or 12-mm trocar

ational Holding Corp.GmbH (Europe)

**CE** 0123