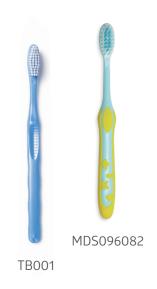

#### Super-Soft Toothbrush

The Super-Soft Toothbrush is designed to be well-suited to use by/on patients who have sensitive teeth or sensitive gums, thanks to its super-soft nylon bristles.

| Item number | Description          | Packaging  |
|-------------|----------------------|------------|
| TB001       | Pediatric Toothbrush | 500 pcs/cs |
| MDS096082   | Adult Toothbrush     | 72 pcs/cs  |