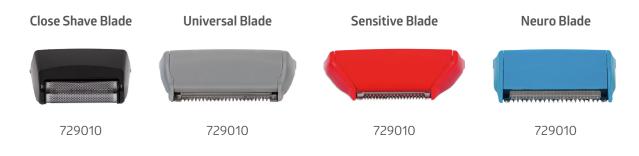

## **Surgical Clipper**

Medline's Surgical Clipper is designed to allow for optimal preoperative hair removal. The clipper is also designed to be easy to handle and facilitate one-handed manoeuvrability and better control, thanks to the handle grips on its sides.

| Item number | Description                         | Colour | Packaging |
|-------------|-------------------------------------|--------|-----------|
| CCSB4       | Close shave blade                   | Black  | 25/cs     |
| CUB1        | Universal blade                     | Grey   | 50/cs     |
| CNB2        | Sensitive area blade                | Red    | 50/cs     |
| CCB3        | Neuro blade                         | Blue   | 50/cs     |
| DYND70800EU | Clipper handle and charger, EU plug | White  | 1         |
| DYND70800UK | Clipper handle and charger, UK plug | White  | 1         |
| DYND70801EU | Clipper handle only                 | White  | 1         |
| DYND70802EU | Charger only, EU plug               | White  | 1         |
| DYND70802UK | Charger only, UK plug               | White  | 1         |