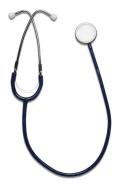

#### Stethoscopes\*

Color-coded stethoscopes are designed to offer improved acoustics and clinical precision.

| ltem number | Description        | Packaging          |
|-------------|--------------------|--------------------|
| 729010      | Stethoscope, blue  | 1 e/a box; 50 c/s  |
| 729020      | Stethoscope, green | 1 e/a box; 100 c/s |
| 729030      | Stethoscope, red   | 1 e/a box; 100 c/s |
| 729040      | Stethoscope, black | 1 e/a box; 100 c/s |