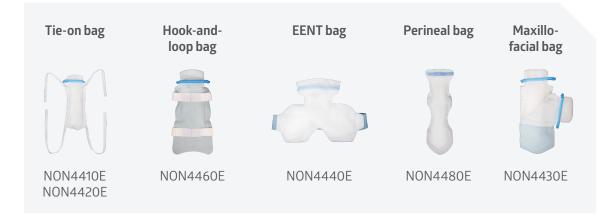

#### Hot/Cold Pack

Hot and cold packs, with soft-touch non-woven (fabric-like) lining, are designed to help prevent condensation and to be placed directly on patients' skin.

| ltem number | Description                  | Size           | Packaging         |
|-------------|------------------------------|----------------|-------------------|
| NON4410E    | lce bag, clamp-close, 4 ties | 35.7 x 13.3 cm | 25 ea/bx; 2 bx/cs |
| NON4420E    | lce bag, clamp close, 4 ties | 41.3 x 17.9 cm | 25 ea/bx; 2 bx/cs |
| NON4430E    | lce bag, bilateral           | 35.5 x 13 cm   | 12 ea/bx; 2 bx/cs |
| NON4440E    | Ice bag, *EENT style         | 28.5 x 19.9 cm | 15 ea/bx; 2 bx/cs |
| NON4460E    | lce bag, clamp close, hook   | 41.3 x 17.9 cm | 15 ea/bx; 2 bx/cs |
| NON4480E    | lce bag, perineal, flexible  | 35.7 x 11 cm   | 50 ea/bx; 2 bx/cs |