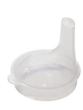

#### **Drinking Beakers with Lid\***

The Drinking Beaker with lid is designed to provide an easy solution to giving water, or other liquids, to bedridden patients. Depending on the capability of the patient, in terms of swallowing large or small quantities, this product is available with two lid sizes: narrow and wide.

| ltem number | Description                           | Packaging |
|-------------|---------------------------------------|-----------|
| 713030      | Drinking beaker, 250 ml, narrow spout | 50 pcs/cs |
| 713035      | Drinking beaker, 250 ml, wide spout   | 50 pcs/cs |
| 312000      | Drinking cup, 220 ml                  | 20 pcs/cs |
| 312001      | Narrow spout                          | 20 pcs/cs |
| 312002      | Wide spout                            | 20 pcs/cs |