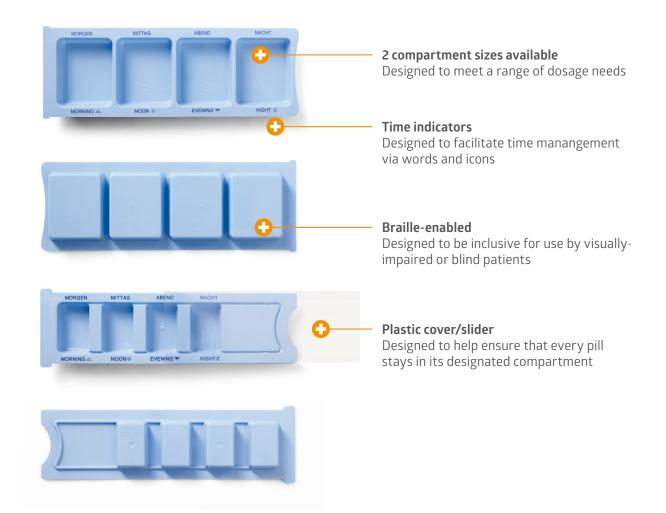

#### **Medication Dispenser**

#### For efficient tracking of daily medication intake

Medline's one-day medication dispenser is designed to help patients take their medication at different times of the day. It also helps healthcare providers track their patients' daily dosage.

| ltem number | Description                                        | Packaging  |
|-------------|----------------------------------------------------|------------|
| 733010      | Medication dispenser, small<br>compartments, EN/DE | 200 pcs/cs |
| 733020      | Medication dispenser, large<br>compartments, EN/DE | 200 pcs/cs |
| 733010FRIT  | Medication dispenser, small<br>compartments, FR/IT | 200 pcs/cs |