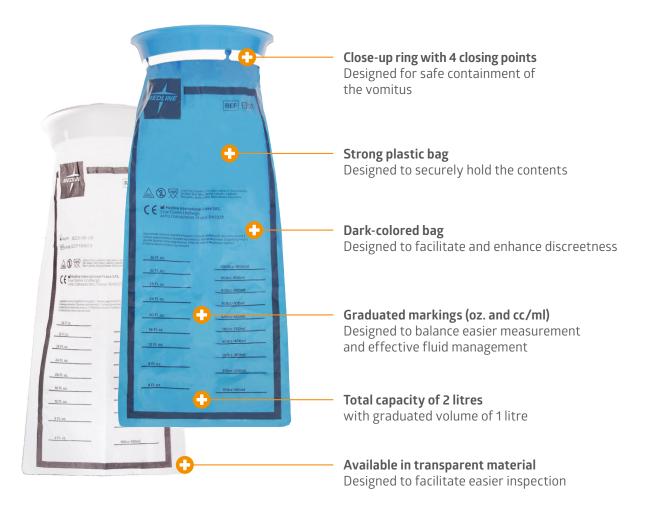

#### **Emesis Bag**

Easy to use and dispose of

Medline's Emesis Bag is designed to provide a safe, disposable and easy solution for the collection, containment and disposal of expelled vomitus, by way of its twist-and-seal closure. It is an ideal solution in countless departments across the hospital and continuum of care.

1

**Efficient collection** Designed to prevent spills and eliminate caregiver and patient contact with emesis

**Safe containment** Designed to isolate contaminants and help prevent cross-contamination on floors and surfaces

#### 3

Easy disposal

Simply twist the bag closed, hook into the notch and dispose of the bag

#### Our emesis bag is designed to offers:

- Lower risk of splashback and mess versus a basin; allows for quicker clean-up
- · Lower risk of cross-contamination, fewer linen changes and floor cleanings due to an isolating plastic ring
- · Improved privacy and discreetness for the patient
- · More independence, facilitating self-help.

| ltem number | Description       | Packaging  |
|-------------|-------------------|------------|
| EMB01       | Emesis bag, blue  | 144 pcs/cs |
| EMB02       | Emesis bag, clear | 144 pcs/cs |