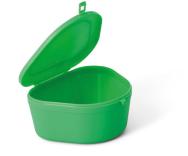

#### **Denture Cup**

The one-piece Denture Cup with snap-on lid is designed for storing dentures and braces.

| ltem number    | Description                | Packaging |
|----------------|----------------------------|-----------|
| T12-900-00-901 | Denture cup, 200 ml, green | 25 pcs/cs |