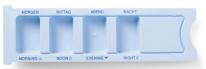

#### **Medication Dispenser**

#### For efficient tracking of daily medication intake

Medline's one-day medication dispenser is designed to help patients take their medication at different times of the day. It also helps healthcare providers track their patients' daily dosage.

| ltem number | Description                                        | Packaging  |
|-------------|----------------------------------------------------|------------|
| 733010      | Medication dispenser, small<br>compartments, EN/DE | 200 pcs/cs |
| 733020      | Medication dispenser, large<br>compartments, EN/DE | 200 pcs/cs |
| 733010FRIT  | Medication dispenser, small<br>compartments, FR/IT | 200 pcs/cs |