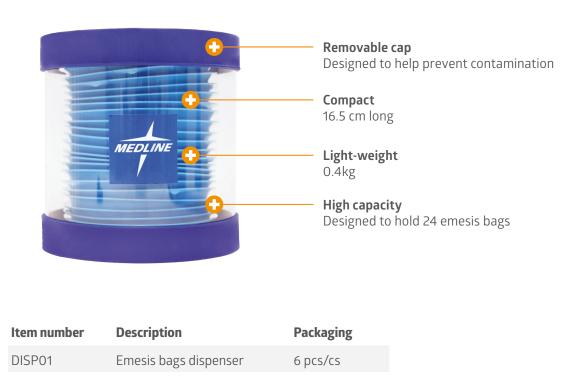

#### **Emesis Dispenser**

Convenient and easy to install

Medline's Emesis Bag Dispenser is a wall dispenser designed to hold up to 24 units of the Emesis Bag. Additionally, it can be placed conveniently in any location and easily installed.