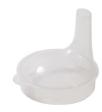

#### **Drinking Beakers with Lid\***

The Drinking Beaker with lid is designed to provide an easy solution to giving water, or other liquids, to bedridden patients. Depending on the capability of the patient, in terms of swallowing large or small quantities, this product is available with two lid sizes: narrow and wide.

| ltem number | Description                           | Packaging |
|-------------|---------------------------------------|-----------|
| 713030      | Drinking beaker, 250 ml, narrow spout | 50 pcs/cs |
| 713035      | Drinking beaker, 250 ml, wide spout   | 50 pcs/cs |
| 312000      | Drinking cup, 220 ml                  | 20 pcs/cs |
| 312001      | Narrow spout                          | 20 pcs/cs |
| 312002      | Wide spout                            | 20 pcs/cs |