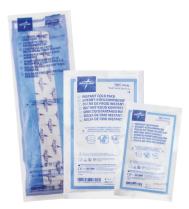

#### **Instant Cold Pack**

Instant cold pack, with soft-touch non-woven (fabric-like) lining, is designed to help prevent condensation and to be placed directly on patients' skin.

| ltem<br>number | Description                         | Size           | Target<br>temperature | Packaging |
|----------------|-------------------------------------|----------------|-----------------------|-----------|
| СРАСКР         | Delux Perineal<br>Instant Cold Pack | 11.4 x 36.2 cm | -                     | 24pcs/cs  |
| CPACKS         | Delux Instant<br>Cold Pack          | 12.7 x 19 cm   | 0° C/32° F            | 24pcs/cs  |
| CPACKL         | Delux Instant<br>Cold Pack          | 16 x 24 cm     | 0° C/32° F            | 24pcs/cs  |