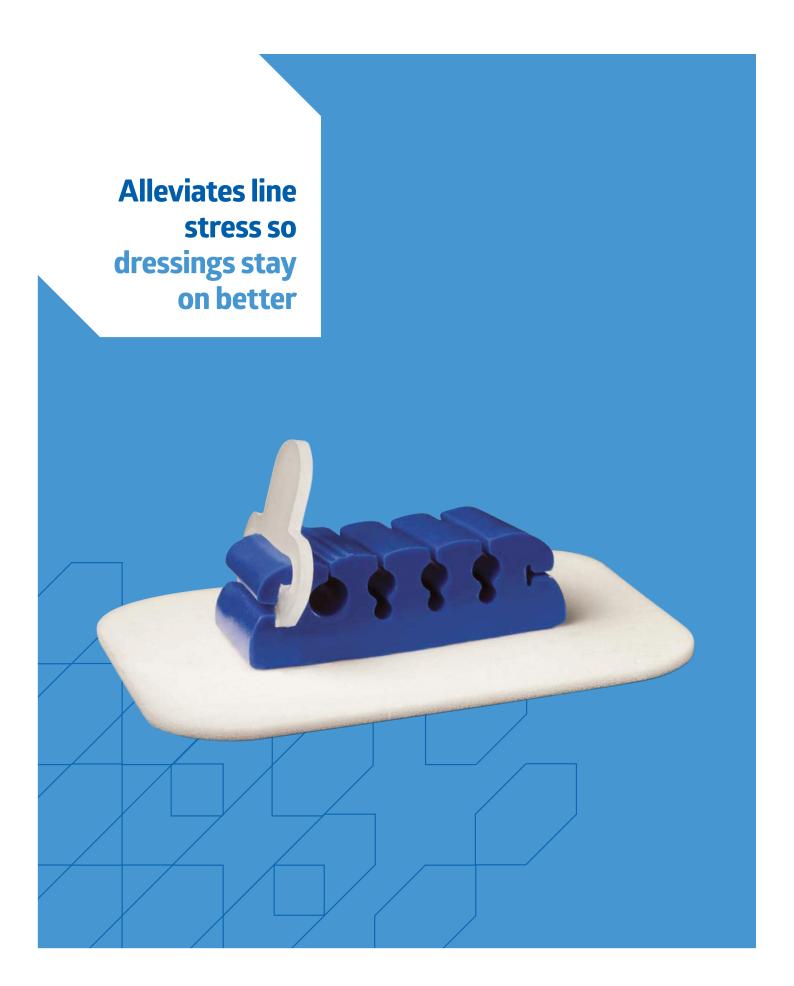

## **Tubing Anchor**

## Benefits for caregivers, hospitals and patients

- · Alleviates line stress on the site so dressings stay on better
- · Keeps tubing from twisting and getting tangled
- · Helps preserve sutures
- · Stays intact in even the most demanding situations
- · Works with virtually any tubing setup for maximum versatility
- · Easy to apply and remove
- · Comfortable and conforms to body contours
- · Adhesive is non-irritating, non-sensitising and non-cytotoxic