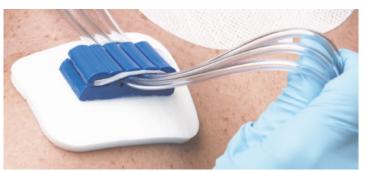

## **Tubing Anchor**

## Benefits for caregivers, hospitals and patients

- · Alleviates line stress on the site so dressings stay on better
- · Keeps tubing from twisting and getting tangled
- · Helps preserve sutures
- · Stays intact in even the most demanding situations
- · Works with virtually any tubing setup for maximum versatility
- · Easy to apply and remove
- · Comfortable and conforms to body contours
- · Adhesive is non-irritating, non-sensitising and non-cytotoxic