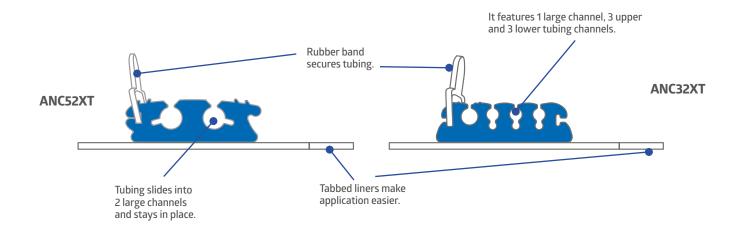

## **Tubing Anchor**

## Benefits for caregivers, hospitals and patients

- · Alleviates line stress on the site so dressings stay on better
- · Keeps tubing from twisting and getting tangled
- · Helps preserve sutures
- · Stays intact in even the most demanding situations
- · Works with virtually any tubing setup for maximum versatility
- · Easy to apply and remove
- · Comfortable and conforms to body contours
- · Adhesive is non-irritating, non-sensitising and non-cytotoxic