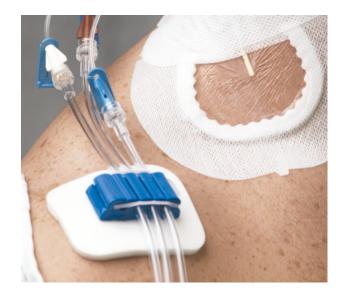

## **Tubing Anchor**

## Benefits for caregivers, hospitals and patients

- · Alleviates line stress on the site so dressings stay on better
- · Keeps tubing from twisting and getting tangled
- · Helps preserve sutures
- · Stays intact in even the most demanding situations
- · Works with virtually any tubing setup for maximum versatility
- · Easy to apply and remove
- · Comfortable and conforms to body contours
- · Adhesive is non-irritating, non-sensitising and non-cytotoxic