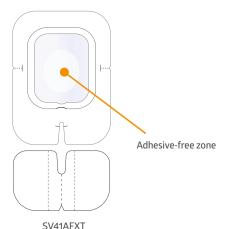

(dressing with adhesive-free zone and tape strip)

This SorbaView Ultimate Dressing is designed especially for central lines and includes the proven features you've grown to trust in all the Ultimate Dressings.

Also available with an adhesive-free zone to accommodate antimicrobial disks

For more information on this product, please contact your Medline account manager or visit our website: www.medline.eu/uk

Medline Industries Ltd 3rd Floor