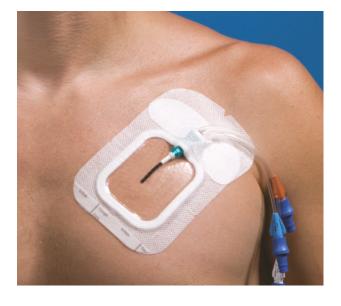

## Benefits for caregivers, hospitals and patients

- · Stays securely in place for up to 7 days to meet hospital protocol for central lines
- · Allows vapours to escape through the film window so the dressing 'breathes' like skin
- · Absorbent pad wicks away excess moisture

- · Stays securely in place
- · Non-toxic, non-sensitising, non-irritating and does not contain natural rubber latex, increasing patient comfort
- · Available in individual sterile packages, or in custom procedure trays

(dressing with adhesive-free zone and tape strip)

This SorbaView Ultimate Dressing is designed especially for central lines and includes the proven features you've grown to trust in all the Ultimate Dressings.