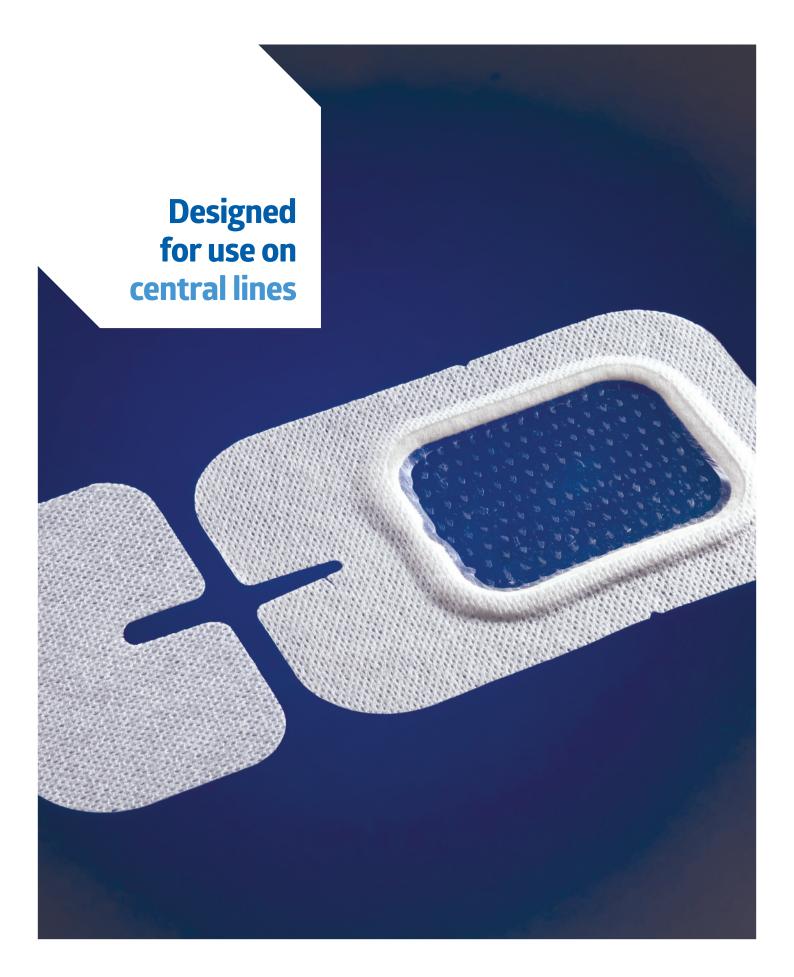

## **SorbaView® Ultimate**

Window Dressing

(dressing with adhesive-free zone and tape strip)

This SorbaView Ultimate Dressing is designed especially for central lines and includes the proven features you've grown to trust in all the Ultimate Dressings.