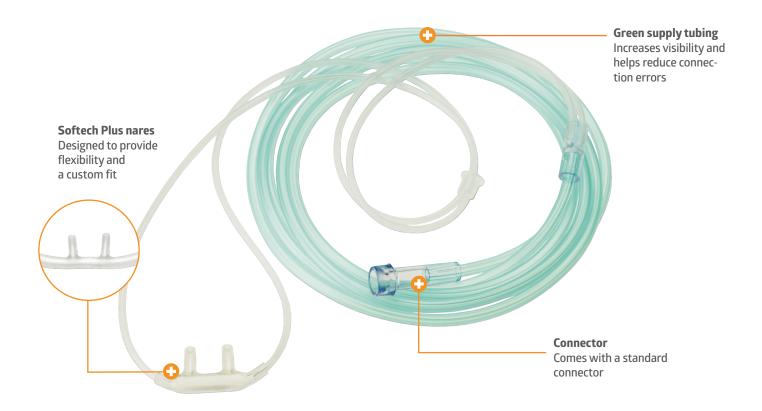

- Soft durometer lariat tubing to increase patient comfort
- Notch between nasal prongs to provide flexibility and a customised fit for patients
- DEHP-free
- Adult and paediatric sizes that feature Star Lumen<sup>®</sup> lariat tubing
- Green oxygen tubing designed to help reduce connection errors

## Uniquely designed for patient comfort and performance

The Softech Plus Nasal Cannulas incorporate soft durometer lariat tubing to increase patient comfort. The distinctively designed Star Lumen oxygen supply tubing features a channelled inner lumen to resist kinking and occlusion.