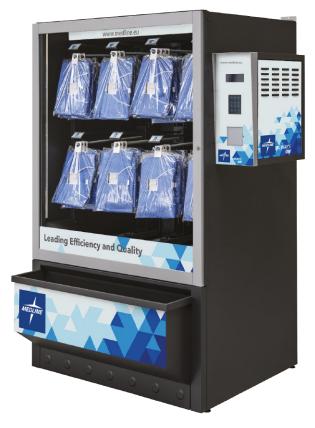

## **Protective Apparel Dispenser**

Medline's Protective Apparel Dispenser is a convenient solution for the storage and distribution of non-textile garments in healthcare facilities. Our smart dispenser functions like a vending machine and provides you with the right product at the right time.

The dispenser can neatly store and distribute a variety of protective apparel products. It has a modular structure and, depending on its width, can fit up to 400 items per module, so you can easily customise its size to your needs. The dispenser modules are available in two different dimensions: 70 centimetres wide and 115 centimetres wide.

# What are the key features of Medline's Protective Apparel Dispensers?

- » Online management: Each dispensing machine is connected to MedStock, which is Medline's webbased inventory management platform. MedStock provides real-time utilisation reports and allows you to create new users and remove old ones.
- » 24-hour service: The machine offers a garment dispensing service 24 hours a day, 7 days a week.
- » Modular, scalable design: Thanks to the modular nature of the system, the dispensing capacity of the machine can be increased by simply adding new modules.
- » Inventory visibility: The glass window lets you see the items that are inside.
- » Financial savings: The dispensing machine aids in optimising garment use and, therefore, saving money.
- » Product mix: Up to 8 different products can be stored inside each module.

#### How does it work?

- The user identifies himself or herself with either a badge or an access code.
- The user then selects the size and type of garment needed.
- The garment is immediately released from the machine to the user.
- The system registers the selection and assigns it to a cost centre.