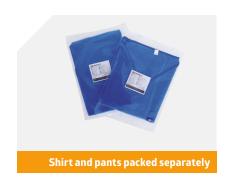

## **Soft Scrub Suits range**

Essential apparel to meet daily challenges

- » Manufactured from 35-gsm SMS material with optimal opacity and softness
- » Available in 7 sizes from XS to 3XL
- » Available in **blue** and **green** with shirt and pants packed separately or in sets

- » Manufactured from 45-gsm SMS material with excellent opacity and softness
- » Available in 7 sizes from XS to 3XL
- » Available in **blue** with shirt and pants packed separately