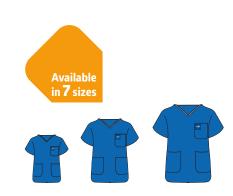

## **Soft Scrub Suits range**

Essential apparel to meet daily challenges

- » Manufactured from 35-gsm SMS material with optimal opacity and softness
- » Available in 7 sizes from XS to 3XL
- » Available in **blue** and **green** with shirt and pants packed separately or in sets

- » Manufactured from 45-gsm SMS material with excellent opacity and softness
- » Available in 7 sizes from XS to 3XL
- » Available in **blue** with shirt and pants packed separately