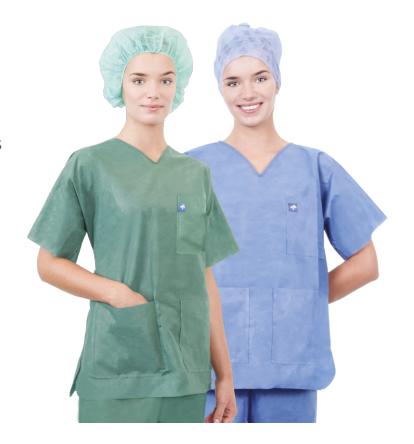

## A scrub suit designed with you in mind

We have worked with healthcare professionals like you to create our scrub suits with features you want and need to perform at your best. Experience new, clean apparel every day.

# **Carefully selected materials**

Medline's disposable scrub suits offer a high level of comfort thanks to their ultra-soft and breathable SMS material with the following features:

**Low-linting** 

**Anti-static** 

## **Soft Scrub Suits range**

Essential apparel to meet daily challenges

- » Manufactured from 35-gsm SMS material with optimal opacity and softness
- » Available in 7 sizes from XS to 3XL
- » Available in **blue** and **green** with shirt and pants packed separately or in sets