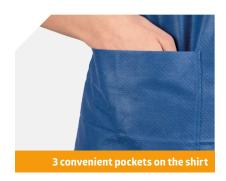

#### Keep your staff warm and comfortable

Medline's Warm-Up Jacket ranges are designed with materials that ensure a high level of comfort while keeping your staff warm. Additionally, they feature an intuitive design with a gentle knit collar, knit cuffs or elastic wrists, and 3 handy pockets.