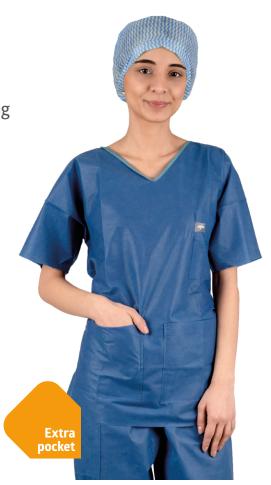

## **Ultimate Scrub Suits range**

Our top-of-the-line ultra-soft range for demanding activities

Medline's Ultimate Scrub Suits offer that extra comfort, breathability and protection you and your patients deserve.

- » Manufactured from 45-gsm SMS material with excellent opacity and softness
- » Available in 7 sizes from XS to 3XL
- » Available in **blue** with shirt and pants packed separately