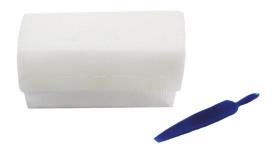

#### Dry sterile surgical scrub brush

- Sterile
- · Soft bristles for gentle hand cleansing
- · Item number: BRUSH1
- Pack factor: 40 eaches / dispenser box 400 eaches / carton