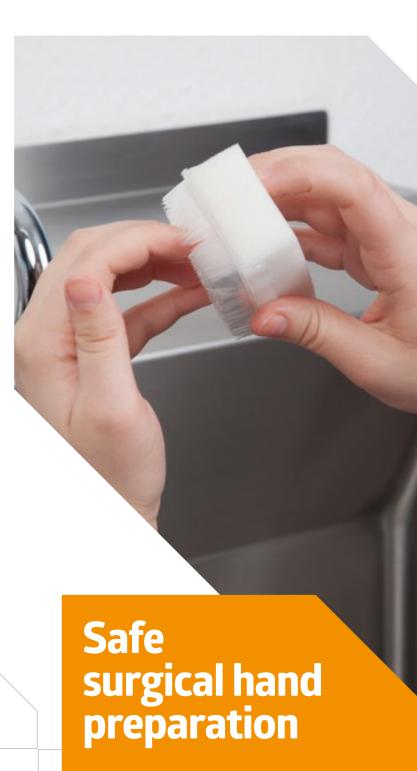

# Medline offers a portfolio of high-quality surgical scrub brushes for optimal and secure surgical hand preparation.

Our scrub brushes help reduce the risk of irritation or damaging the skin, by way of soft bristles. Medline offers dry sterile brushes and impregnated brushes, which evenly dispense the antiseptic solution.

### The right surgical scrub brushes for safe surgical hand preparation