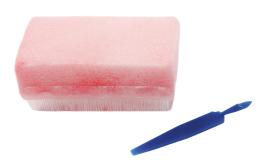

#### Impregnated surgical scrub brush

- · 4% CHG
- Soft bristles for gentle hand cleansing
- · Item number: HG000010-027
- · Pack factor: 30 eaches / dispenser box 10 dispenser boxes / carton

Use biocides HG000010-027 safely. Always read the label and product information before use.