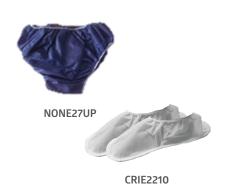

| Item number             | Size                       | Description                                                           | Packaging |
|-------------------------|----------------------------|-----------------------------------------------------------------------|-----------|
| MCE-10111-C             | 30 cm opening width        | Pediatric clip cap, blue                                              | 1000/case |
| NONE27UP<br>NONE27UPXXL | L<br>2XL                   | Underwear with elastic, dark blue                                     | 200/case  |
| NONE26UP<br>NONE26UPC   | 3/5 years<br>6/12 years    | Pediatric underwear with elastic, dark blue                           | 50/case   |
| PL9110P<br>P2XL9110P    | L<br>2XL                   | Pants with ties, blue                                                 | 50/case   |
| PK9110P<br>PC9110P      | 3/5 years<br>6/12 years    | Pediatric pants with ties, blue                                       | 50/case   |
| NONECSHL<br>NONECSH2XL  | L<br>2XL                   | Colonoscopy shorts with back opening and hook-and-loop closures, blue | 100/case  |
| CRIE2205<br>CRIE2210    | 27 x 10,5 cm<br>32 x 11 cm | Elastic slippers with rigid sole, white                               | 100/case  |