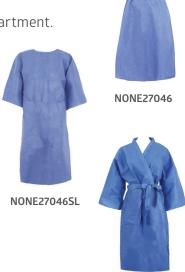

Medline offers a wide variety of designs and sizes to meet the needs of your department. Choose from a selection of patient gowns with front or back openings.

| Item number                                    | Size                    | Description                                                         | Packaging |
|------------------------------------------------|-------------------------|---------------------------------------------------------------------|-----------|
| NONE27046<br>NONE27046XL                       | L<br>XL                 | Sleeveless patient gown, blue                                       | 50/case   |
| NONE27046SL<br>NONE27046SLXL<br>NONE27046SL2XL | L<br>XL<br>2XL          | Patient gown with short sleeves, blue                               | 50/case   |
| NONE27SLK<br>NONE27SLC                         | 3/5 years<br>6/12 years | Pediatric patient gown with short sleeves, blue                     | 100/case  |
| CRIE4060K<br>CRIE4062K                         | L<br>2XL                | Kimono gown with long sleeves, waist ties, blue                     | 60/case   |
| NONE27100M<br>NONE27100<br>NONE27100XXL        | M<br>L<br>2XL           | Patient gown with front opening and short sleeves, waist ties, blue | 100/case  |

CRIE4060K