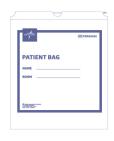

#### **Patient accessories**

Medline offers convenient accessories to make patient flow and stay in the ambulatory care area more effortless.

| Item number | Size         | Description                                  | Packaging |
|-------------|--------------|----------------------------------------------|-----------|
| PBAG5060    | 50 x 60 cm   | Patient belongings bag, white                | 250/case  |
| NWP150      | 106 x 150 cm | Non-woven panel                              | 200/case  |
| TLPC1527    | 15 x 27 cm   | Telemetry pouch for monitoring devices, blue | 200/case  |

PBAG5060