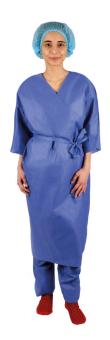

## **Patient gowns**

Improving patient care is a top priority for all healthcare providers. Most hospitals and care professionals take this goal a step further and have the overall objective of achieving a high level of patient-centred care and satisfaction.

At Medline, we believe the quality of the product contributes to the quality of care that patients receive during their time in the hospital. Therefore, our patient gowns provide your patients with opacity, comfort and modesty during hospital stays. This is achieved as they are manufactured from a soft and anti-static non-woven SMS material.

Medline offers a wide variety of designs and sizes to meet the needs of your department. Choose from a selection of patient gowns with front or back openings.

| Item number                                    | Size                    | Description                                                         | Packaging |
|------------------------------------------------|-------------------------|---------------------------------------------------------------------|-----------|
| NONE27046<br>NONE27046XL                       | L<br>XL                 | Sleeveless patient gown, blue                                       | 50/case   |
| NONE27046SL<br>NONE27046SLXL<br>NONE27046SL2XL | L<br>XL<br>2XL          | Patient gown with short sleeves, blue                               | 50/case   |
| NONE27SLK<br>NONE27SLC                         | 3/5 years<br>6/12 years | Pediatric patient gown with short sleeves, blue                     | 100/case  |
| CRIE4060K<br>CRIE4062K                         | L<br>2XL                | Kimono gown with long sleeves, waist ties, blue                     | 60/case   |
| NONE27100M<br>NONE27100<br>NONE27100XXL        | M<br>L<br>2XL           | Patient gown with front opening and short sleeves, waist ties, blue | 100/case  |