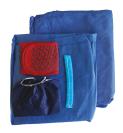

#### **Patient kits**

Our expertise in medical apparel, design and manufacturing, allows us to offer new solutions for day surgeries. With efficiency in mind, Medline has created a variety of patient kit solutions to suit your needs and budget.

The kits contain single-use patient apparel, which patients can wear during their diagnostic procedure or day surgery. All components are conveniently packed in a single bag that can be given to the patient upon arrival. Due to its packaging, organising storage and replenishing stock are easy to handle, and you only have to order one item instead of four or five individual components.

| Item number                       | Size                                 | Description                                                                                                                             | Packaging |
|-----------------------------------|--------------------------------------|-----------------------------------------------------------------------------------------------------------------------------------------|-----------|
| KIT3020<br>KIT3020XXL             | L<br>2XL                             | Patient gown with short sleeves, blue<br>Underwear, blue<br>Clip cap, white<br>Shoe covers, white                                       | 50/case   |
| NONE27KITK                        | Suitable for children (3 to 5 years) | Patient gown for child with short sleeves, blue<br>Underwear, blue<br>Clip cap, white<br>Shoe covers, white                             | 50/case   |
| NONE35LKIT<br>NONE352XLKIT        | L<br>2XL                             | Patient gown with short sleeves, blue<br>Scrub suit pants, blue<br>Clip cap, white<br>Shoe covers, white and blue                       | 50/case   |
| KIT2030A<br>KIT2030XXLA           | L<br>2XL                             | Kimono, blue Patient gown with short sleeves, blue Underwear, blue Clip cap, blue Elastic slippers with rigid sole, white               | 40/case   |
| KIT2040<br>KIT2040XXL             | L<br>2XL                             | Patient gown with short sleeves, front opening, blue<br>Pants with ties, blue<br>Elastic slippers with rigid sole, white                | 40/case   |
| KIT1030                           | L                                    | Kimono, blue<br>Patient gown with short sleeves, blue<br>Underwear, blue<br>Clip cap, blue<br>Socks, red                                | 40/case   |
| KIT1035<br>KIT1035XXL             | L<br>2XL                             | Kimono, purple<br>Patient gown with short sleeves, purple<br>Underwear, blue<br>Clip cap, blue<br>Socks, red                            | 40/case   |
| KIT1055<br>KIT1055XL              | L<br>XL                              | Kimono, purple Patient gown with short sleeves, purple Pants with ties, purple Underwear, blue Socks, red Shoe covers, white and blue   | 30/case   |
| KIT1440M<br>KIT1440<br>KIT1440XXL | M<br>L<br>2XL                        | Patient gown with short sleeves, front opening, blue<br>Pants with ties, blue<br>Clip cap, blue<br>Socks<br>Shoe covers, white and blue | 40/case   |
| KIT0060M                          | М                                    | Patient brassiere; dark-blue underwear                                                                                                  | 100/case  |