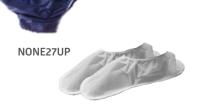

| Item number             | Size                       | Description                                                           | Packaging |
|-------------------------|----------------------------|-----------------------------------------------------------------------|-----------|
| NONE27UP<br>NONE27UPXXL | L<br>2XL                   | Underwear with elastic, dark blue                                     | 200/case  |
| NONECSHL<br>NONECSH2XL  | L<br>2XL                   | Colonoscopy shorts with back opening and hook-and-loop closures, blue | 100/case  |
| CRIE2205<br>CRIE2210    | 27 x 10,5 cm<br>32 x 11 cm | Elastic slippers with rigid sole, white                               | 100/case  |

CRIE2210