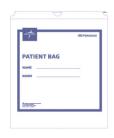

# **Patient accessories**

Medline offers convenient accessories to make patient flow and stay in the ambulatory care area more effortless.

| Item number | Size         | Description                                  | Packaging |
|-------------|--------------|----------------------------------------------|-----------|
| PBAG5060    | 50 x 60 cm   | Patient belongings bag, white                | 250/case  |
| NWP150      | 106 x 150 cm | Non-woven panel                              | 200/case  |
| TLPC1527    | 15 x 27 cm   | Telemetry pouch for monitoring devices, blue | 200/case  |

PBAG5060