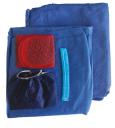

ed bottom, white and blue                             | 50/case   |
| KIT1050E                   | L                                    | Kimono, blue Patient gown with short sleeves, blue Scrub suit pants, blue Underwear, dark blue Shoe covers, textured bottom, white and blue Socks, red         | 25/case   |
| KIT1440E<br>KIT14402XE     | L<br>2XL                             | Patient gown with short sleeves, front opening, blue<br>Scrub suit pants, blue<br>Clip cap, blue<br>Shoe covers, textured bottom, white and blue<br>Socks, red | 30/case   |
| KIT0060M                   | М                                    | Patient brassiere; dark-blue underwear                                                                                                                         | 100/case  |





KIT1030

# Medline offers a full range of protective apparel and highly customised patient kits.

Check out our protective apparel brochure and patient kit customisation flyer for more details.





For more information on our products, please contact your account manager or visit us at: www.medline.eu/uk



### Medline Industries Ltd.

3rd Floor Quayside Wilderspool Business Park Greenalls Avenue Warrington WA4 6HL United Kingdom Tel.: +44 844 334 5237

www.medline.eu/uk uk-customerservice@medline.com

#### Medline Ireland Ltd.

1 Grant's Row Mount Street Lower Dublin 2 Ireland Tel.: +353 1 691 73 06

www.medline.eu/ie ie-customerservice@medline.com





Follow us on LinkedIn.



Patient kits KIT1035, KIT1035XXL, KIT3020, KIT3020XXL, NONE27KITK, NONE352LKIT, NONE35XLKIT, KIT1050E, KIT14