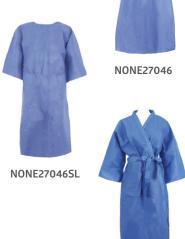

Medline offers a wide variety of designs and sizes to meet the needs of your department. Choose from a selection of patient gowns with front or back openings.

| Item number                                    | Size                                       | Description                                                         | Packaging |
|------------------------------------------------|--------------------------------------------|---------------------------------------------------------------------|-----------|
| NONE27046<br>NONE27046XL                       | L<br>XL                                    | Sleeveless patient gown, blue                                       | 50/case   |
| NONE27046SL<br>NONE27046SLXL<br>NONE27046SL2XL | L<br>XL<br>2XL                             | Patient gown with short sleeves, blue                               | 50/case   |
| NONE27SLK                                      | Suitable<br>for children<br>(3 to 5 years) | Patient gown for children with short sleeves, blue                  | 100/case  |
| CRIE4060K<br>CRIE4062K                         | L<br>2XL                                   | Kimono gown with long sleeves, waist ties, blue                     | 60/case   |
| NONE27100M<br>NONE27100<br>NONE27100XXL        | M<br>L<br>2XL                              | Patient gown with front opening and short sleeves, waist ties, blue | 100/case  |

CRIE4060K