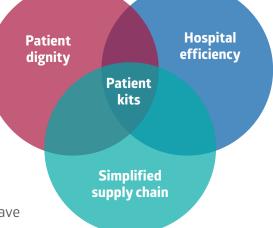

# **Patient kits**

Our expertise in medical apparel design and manufacturing allows us to offer new solutions for day surgeries. With efficiency in mind, Medline has created a variety of patient kit solutions to suit your needs and budget.

The kits contain single-use patient apparel, which patients can wear during their diagnostic procedure or day surgery. All components are conveniently packed in a single bag that can be given to the patient upon arrival. Due to its packaging, organising storage and replenishing stock are easy to handle, and you only have to order one item instead of four or five individual components.

As a leading international manufacturer and distributor of medical devices, we understand your focus and your patients' needs. We apply the highest quality standards to our products at every step of the manufacturing and assembly process.