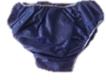

| Item number             | Size                       | Description                                                              | Packaging |
|-------------------------|----------------------------|--------------------------------------------------------------------------|-----------|
| NONE27UP<br>NONE27UPXXL | L<br>2XL                   | Underwear with elastic, dark blue                                        | 200/case  |
| NONECSHL<br>NONECSH2XL  | L<br>2XL                   | Colonoscopy shorts with back opening and<br>hook-and-loop closures, blue | 100/case  |
| CRIE2205<br>CRIE2210    | 27 x 10,5 cm<br>32 x 11 cm | Elastic slippers with rigid sole, white                                  | 100/case  |

NONE27046SL

NONE27UP

CRIE2210