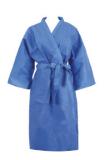

Medline offers a wide variety of designs and sizes to meet the needs of your department. Choose from a selection of patient gowns with front or back openings.

| Item number                                    | Size                                       | Description                                                         | Packaging |
|------------------------------------------------|--------------------------------------------|---------------------------------------------------------------------|-----------|
| NONE27046<br>NONE27046XL                       | L<br>XL                                    | Sleeveless patient gown, blue                                       | 50/case   |
| NONE27046SL<br>NONE27046SLXL<br>NONE27046SL2XL | L<br>XL<br>2XL                             | Patient gown with short sleeves, blue                               | 50/case   |
| NONE27SLK                                      | Suitable<br>for children<br>(4 to 9 years) | Patient gown for children with short sleeves, blue                  | 100/case  |
| CRIE4060K<br>CRIE4062K                         | L<br>2XL                                   | Kimono gown with long sleeves, waist ties, blue                     | 60/case   |
| NONE27100M<br>NONE27100<br>NONE27100XXL        | M<br>L<br>2XL                              | Patient gown with front opening and short sleeves, waist ties, blue | 100/case  |

NONE27046

CRIE4060K