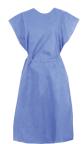

Medline offers a wide variety of designs and sizes to meet the needs of your department. Choose from a selection of patient gowns with front or back openings.

| Item number                                    | Size                                       | Description                                                         | Packaging |
|------------------------------------------------|--------------------------------------------|---------------------------------------------------------------------|-----------|
| NONE27046<br>NONE27046XL                       | L<br>XL                                    | Sleeveless patient gown, blue                                       | 50/case   |
| NONE27046SL<br>NONE27046SLXL<br>NONE27046SL2XL | L<br>XL<br>2XL                             | Patient gown with short sleeves, blue                               | 50/case   |
| NONE27SLK                                      | Suitable<br>for children<br>(4 to 9 years) | Patient gown for children with short sleeves, blue                  | 100/case  |
| CRIE4060K<br>CRIE4062K                         | L<br>2XL                                   | Kimono gown with long sleeves, waist ties, blue                     | 60/case   |
| NONE27100M<br>NONE27100<br>NONE27100XXL        | M<br>L<br>2XL                              | Patient gown with front opening and short sleeves, waist ties, blue | 100/case  |

NONE27046

CRIE4060K