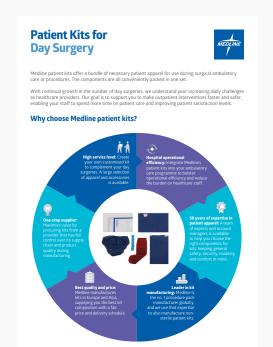

# **Patient kits**

Our expertise in medical apparel design and manufacturing allows us to offer new solutions for day surgeries. With efficiency in mind, Medline has created a variety of patient kit solutions to suit your needs and budget.

The kits contain single-use patient apparel, which patients can wear during their diagnostic procedure or day surgery. All components are conveniently packed in a single bag that can be given to the patient upon arrival. Due to its packaging, organising storage and replenishing stock are easy to handle, and you only have to order one item instead of four or five individual components.

As a leading international manufacturer and distributor of medical devices, we understand your focus and your patients' needs. We apply the highest quality standards to our products at every step of the manufacturing and assembly process.