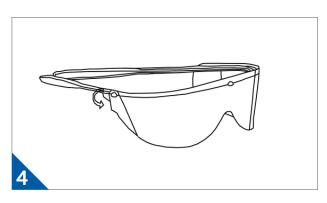

Remove the outer peel using the same method in Step 2.

Your device can now be worn and is free from scratches.

**Note:** To clean or disinfect your NONEFRAME, wipe it gently using liquid with up to 70% Isopropanol.