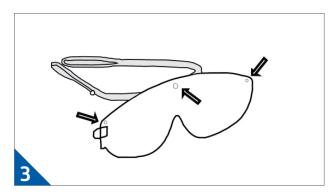

## Preparation for use: NONELENS and NONEFRAME

Remove the lens (NONELENS) from the dispenser.

Peel away the protective inner film by pulling the upper tab towards you.

Clip three holes into the corresponding reusable frame (NONEFRAME). The remaining film should be on the outside.