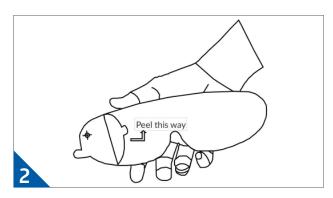

Remove the outer peel using the same method in Step 2.

Your device can now be worn and is free from scratches.

**Note:** To clean or disinfect your NONEFRAME, wipe it gently using liquid with up to 70% Isopropanol.