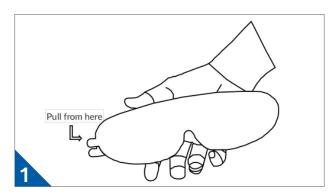

## Preparation for use: NONELENS and NONEFRAME

Remove the lens (NONELENS) from the dispenser.

Peel away the protective inner film by pulling the upper tab towards you.

Clip three holes into the corresponding reusable frame (NONEFRAME). The remaining film should be on the outside.