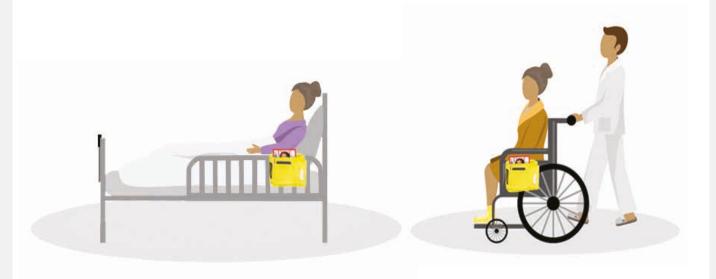

## CARE AND CONVENIENCE ARE IN THE BAG.

Keep a patient's comfort items right at his or her bedside without adding clutter. Simply attach KareBag to a patient's bed, walker or wheelchair to create a neater environment with everything safely within reach.

- » Discreetly identify patients who are at risk of falling with the bag's yellow colour.
- » Improve the patient's experience.
- » Eliminate the need for patients to overreach, helping reduce the risk of falls.
- » Help minimise lost personal items, like glasses, dentures and hearing aids.