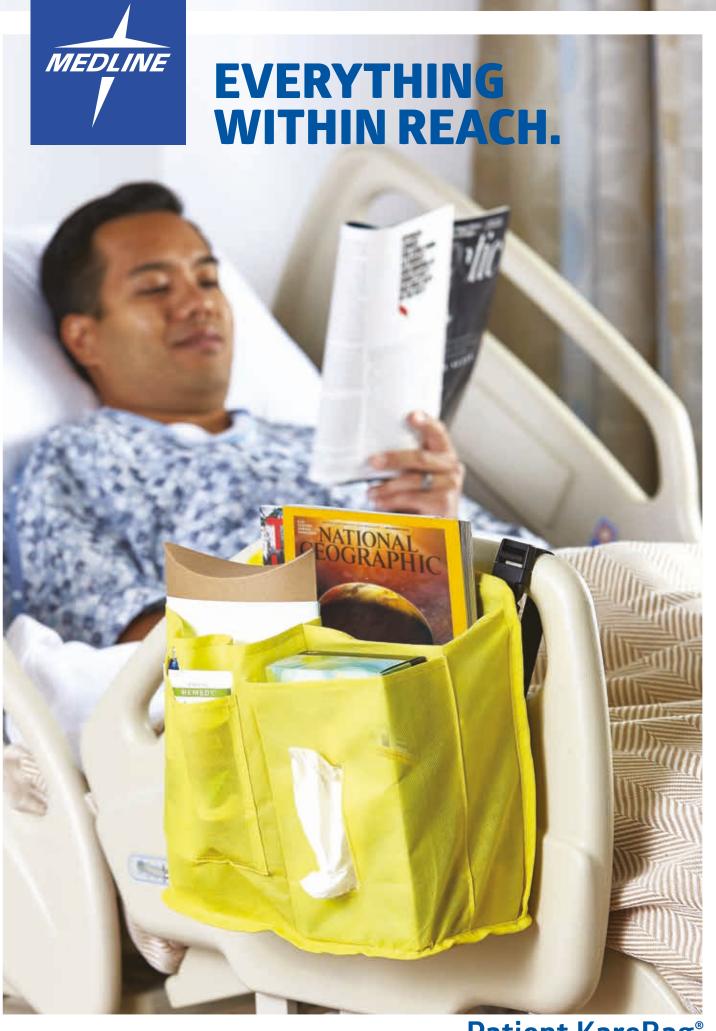

Patient KareBag® Keep Personal Belongings Organised at the Bedside.

## CARE AND CONVENIENCE ARE IN THE BAG.

Keep a patient's comfort items right at his or her bedside without adding clutter. Simply attach KareBag to a patient's bed, walker or wheelchair to create a neater environment with everything safely within reach.

- » Discreetly identify patients who are at risk of falling with the bag's yellow colour.
- » Improve the patient's experience.
- » Eliminate the need for patients to overreach, helping reduce the risk of falls.
- » Help minimise lost personal items, like glasses, dentures and hearing aids.