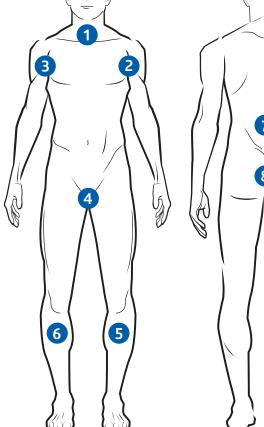

## How to use:

Warm the EasyBath pack (closed) in the Medline Intelligent Warmer or in the microwave (750-watt setting).

Use one EasyBath wash glove or washcloth to cleanse each of the following eight areas of the body:

- 2 Left arm/armpit
- 3 Right arm/armpit
- 4 Perineum
- 5 Left leg
- 6 Right leg
- 7 Back
- 8 Buttocks.

WM80300/WM80301

MSCE095309A

Microwaveable 750 watts 30 seconds\*

Do not flush EasyBath washcloths or wash gloves down the toilet.