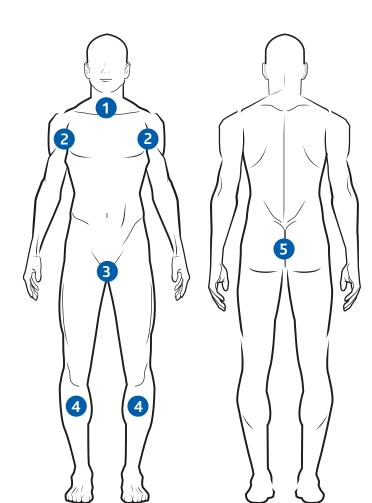

## How to use:

Warm the EasyBath pack (closed) in the Medline EasyBath Intelligent Warmer.

Use one EasyBath wash glove to cleanse each of the following five areas of the body:

- 1 Face, neck and chest
- 2 Arms and armpits
- 3 Perineum
- 4 Legs
- **5** Back/buttocks.