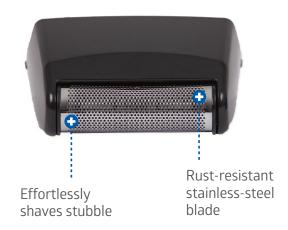

## No more stumbling over stubble

Designed to glide with ease, our Close Shave Blade delivers a safer experience for healthcare staff and patients alike. It shields the skin from irritation and minimises tug and pull.

## **Benefits and features**

- · Enables effortless shaving of facial stubble by way of single-use blade
- · Offers a non-irritating, smooth shave
- · A safer option for use at hospitals and long-term care facilities