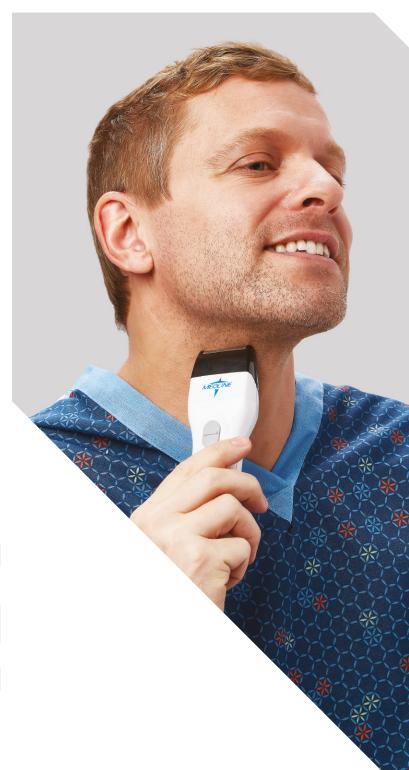

## No more stumbling over stubble

Designed to glide with ease, our Close Shave Blade delivers a safer experience for healthcare staff and patients alike. It shields the skin from irritation and minimises tug and pull.