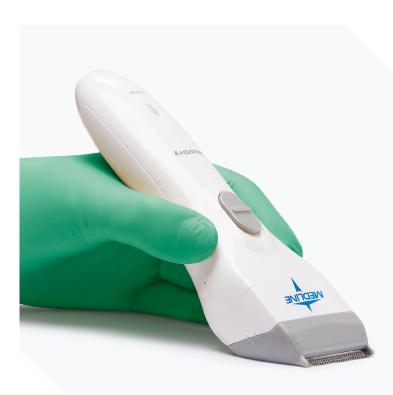

## **Ergosafe Blades**

## Cutting-edge surgical hair removal with skin protection

Designed with optimal safety in mind, the next generation of Medline surgical clipper blades makes surgical hair removal quick and easy.

> Blade angles downwards to provide a closer cut.