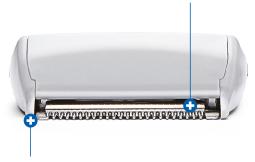

## Cutting-edge surgical hair removal with skin protection

Designed with optimal safety in mind, the next generation of Medline surgical clipper blades makes surgical hair removal quick and easy.

> Blade angles downwards to provide a closer cut.

Side blade guards help prevent nicks and cuts.

Flat-style blade lies flush to the skin's surface.