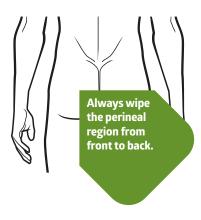

## Personal cleansing cloths

Use AloeTouch wipes to clean up after every episode of incontinence or for the daily personal cleansing of all areas of the body as required.

- 1 Open the package as indicated, remove 1 cloth and clean the soiled area.
- 2 Wipe the perineal region from front to back; use additional wipes if needed.
- 3 Dispose of the wipes in the waste receptacle; do not flush them down the toilet.
- 4 Close the package after use to maintain the moisture of the cloths.