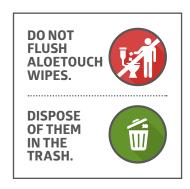

## Personal cleansing cloths

Use AloeTouch wipes to clean up after every episode of incontinence or for the daily personal cleansing of all areas of the body as required.

- 1 Open the package as indicated, remove 1 cloth and clean the soiled area.
- 2 Wipe the perineal region from front to back; use additional wipes if needed.
- 3 Dispose of the wipes in the waste receptacle; do not flush them down the toilet.
- 4 Close the package after use to maintain the moisture of the cloths.